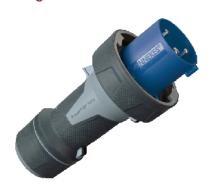

## Plug PowerTOP® Xtra - Part no. 13202

- screw terminals
- rubberised grip area
- frame terminals
- highly heat resistant contact carrier
- nickel plated contacts
- cable gland and sealing
- strain relief and protection against kinking
- enclosure with thread lock
- two safety slides

| Technical information |                                                               |  |  |  |  |  |
|-----------------------|---------------------------------------------------------------|--|--|--|--|--|
| Ampere                | 63 A                                                          |  |  |  |  |  |
| Poles                 | 3 p                                                           |  |  |  |  |  |
| Voltage               | 230V                                                          |  |  |  |  |  |
| Earth position        | 6 h                                                           |  |  |  |  |  |
| Hertz                 | 50-60 Hz                                                      |  |  |  |  |  |
| Connection technology | Screw terminals                                               |  |  |  |  |  |
| Contact               | nickel plated contacts, highly heat resistant contact carrier |  |  |  |  |  |
| Protection type       | IP 67                                                         |  |  |  |  |  |