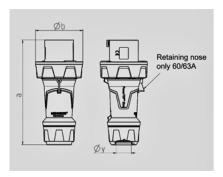

| Drawing                  | Amp.  | 1   | 63  |     | I   | 125 |            |
|--------------------------|-------|-----|-----|-----|-----|-----|------------|
| 2 MB 225                 | Poles | 3   | 4   | 5   | 3   | 4   | 5          |
| Dim. in mm               | а     | 250 | 250 | 250 | 290 | 290 | 290        |
|                          | b     | 114 | 114 | 114 | 130 | 130 | 130        |
|                          | у     | 36  | 36  | 36  | 49  | 49  | 49         |
|                          |       |     |     |     |     |     |            |
| Terminal for cond. cross |       | 6   | 6   | 6   | 25  | 25  | 25         |
| section (mm²) minmax.    |       | —16 | —16 | —16 | —50 | —50 | <b>—50</b> |