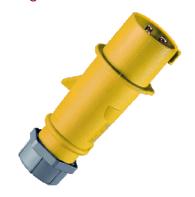

## Plugs for the world

Plug AM-TOP® - Part no. 247

- screw terminals
- single part body
- cable gland and sealing
- strain relief and protection against kinking

| Technical information |                 |
|-----------------------|-----------------|
| Ampere                | 16 A            |
| Poles                 | 3 p             |
| Voltage               | 110V            |
| Earth position        | 4 h             |
| Hertz                 | 50-60 Hz        |
| Connection technology | Screw terminals |
| Contact               | standard        |
| Protection type       | IP 44           |