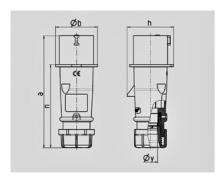

| Drawing                  | Amp.  | 16           |              |       | 32  |            |      |
|--------------------------|-------|--------------|--------------|-------|-----|------------|------|
| 2 MB 217                 | Poles | 3            | 4            | 5     | 3   | 4          | 5    |
| Dim. in mm               | а     | 142          | 147          | 147   | 186 | 186        | 180  |
|                          | b     | 53           | 59           | 67    | 70  | 70         | 77   |
|                          | h     | 59           | 69,4         | 76    | 81  | 81         | 89,5 |
|                          | n     | 105,2        | 110,5        | 110,5 | 141 | 141        | 135  |
|                          | у     | 14,5         | 16           | 16    | 22  | 22         | 22   |
| Terminal for cond. cross |       | 1            | 1            | 1     | 2,5 | 2,5        | 2,5  |
| section (mm²) minmax.    |       | <b>—</b> 2,5 | <b>—</b> 2,5 | —2,5  | 6   | <b>—</b> 6 | -6   |