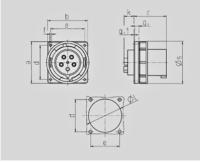

| Drawing                      | Amp.      |      | 63   |      | I   | 125 |     |
|------------------------------|-----------|------|------|------|-----|-----|-----|
| 2 MB 166                     | Poles     | 3    | 4    | 5    | 3   | 4   | 5   |
| Dim. in mm                   | а         | 110  | 110  | 110  | 130 | 130 | 130 |
|                              | b         | 106  | 106  | 106  | 130 | 130 | 130 |
|                              | c         | 86   | 86   | 86   | 112 | 112 | 112 |
|                              | d         | 90   | 90   | 90   | 104 | 104 | 104 |
|                              | e         | 90   | 90   | 90   | 104 | 104 | 104 |
|                              | f         | 5,5  | 5,5  | 5,5  | 6,5 | 6,5 | 6,5 |
|                              | g.        | 12   | 12   | 12   | 18  | 18  | 18  |
|                              | g.1       | 2    | 2    | 2    | 2   | 2   | 2   |
|                              | k         | 28   | 28   | 28   | 28  | 28  | 28  |
|                              | 1         | 88.5 | 88.5 | 88.5 | 95  | 95  | 95  |
|                              | 5         | 113  | 113  | 113  | 132 | 132 | 132 |
| Terminal for con             | nd. cross | 6    | 6    | 6    | 25  | 25  | 25  |
| section (mm <sup>2</sup> ) n | ninmax.   | —16  | —16  | -16  | -70 | -70 | -70 |