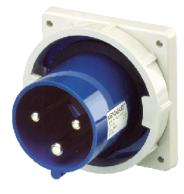

## Panel mounted inlet - Part no. 836

- screw terminals
- with highly heat resistant contact carrier
- nickel plated contacts
- a retaining nose to hold the hinged lid of the connector must be provided by the customer in order to ensure satisfactory locking

| Technical information |                                                               |
|-----------------------|---------------------------------------------------------------|
| Ampere                | 63 A                                                          |
| Poles                 | 3 p                                                           |
| Voltage               | 230V                                                          |
| Earth position        | 6 h                                                           |
| Hertz                 | 50-60 Hz                                                      |
| Connection technology | Screw terminals                                               |
| Contact               | nickel plated contacts, highly heat resistant contact carrier |
| Protection type       | IP 67                                                         |