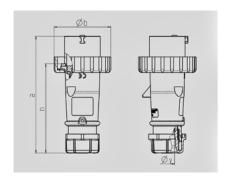

| Drawing                  | Amp.  |             | 10           |              |            | 32         |     |
|--------------------------|-------|-------------|--------------|--------------|------------|------------|-----|
| 2 MB 218                 | Poles | 3           | 4            | 5            | 3          | 4          | 5   |
| Dim. in mm               | a     | 142         | 144          | 147          | 186        | 186        | 180 |
|                          | b     | 70          | 78           | 87           | 94         | 94         | 101 |
|                          | n     | 109         | 111          | 114          | 145        | 145        | 138 |
|                          | у     | 14,5        | 16           | 16           | 22         | 22         | 22  |
| Terminal for cond. cross |       | 1           | 1            | 1            | 2,5        | 2,5        | 2,5 |
| section (mm²) minmax.    |       | <b>—2,5</b> | <b>—</b> 2,5 | <b>—</b> 2,5 | <b>—</b> 6 | <b>—</b> 6 | 6   |