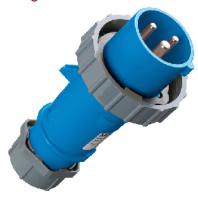

## Plug AM-TOP® - Part no. 278

- screw terminals
- single part body
- cable gland and sealing
- strain relief and protection against kinking

| Technical information |                 |
|-----------------------|-----------------|
|                       | 40.0            |
| Ampere                | 16 A            |
| Poles                 | 3 p             |
| Voltage               | 230V            |
| Earth position        | 6 h             |
| Hertz                 | 50-60 Hz        |
| Connection technology | Screw terminals |
| Contact               | standard        |
| Protection type       | IP 67           |