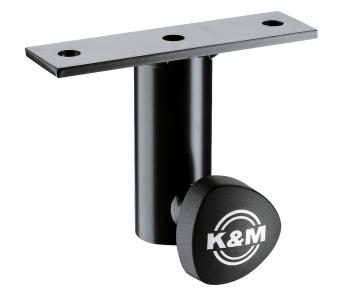

## Screw-on adapter

## **Data**

| ø 11 mm (2 x )                                                                                    |
|---------------------------------------------------------------------------------------------------|
| 146 x 40 x 105 mm                                                                                 |
| 4016842204526                                                                                     |
| to screw on speakers, to slip on stand                                                            |
| steel                                                                                             |
| 115 mm                                                                                            |
| secured by locking screw;<br>mounting bolts M10 x 40 mm, washers and<br>nuts (2 of each) included |
| meter of 35 mm                                                                                    |
| black                                                                                             |
| 0.56 kg                                                                                           |
|                                                                                                   |

Attachable to speakers. Slip-on adapter for speaker stands with tube-diameter 35 mm. With 2 drill holes diam. 11 mm at intervals of 115 mm and locking device. Mounting bolts M10 x 40 mm, washers and nuts (2 of each) included.