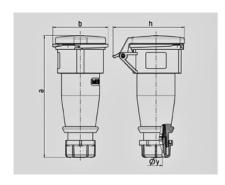

## Connector AM-TOP® - Part no. 509

- screw terminals
- single part body
- cable gland and sealing
- strain relief and protection against kinking

| Technical information |                 |  |  |  |  |
|-----------------------|-----------------|--|--|--|--|
| Ampere                | 16 A            |  |  |  |  |
| Poles                 | 3 p             |  |  |  |  |
| Voltage               | 110V            |  |  |  |  |
| Earth position        | 4 h             |  |  |  |  |
| Hertz                 | 50-60 Hz        |  |  |  |  |
| Connection technology | Screw terminals |  |  |  |  |
| Contact               | standard        |  |  |  |  |
| Protection type       | IP 44           |  |  |  |  |

| Drawing                  | Amp.  |              | 16           |      |     | 32         |     |
|--------------------------|-------|--------------|--------------|------|-----|------------|-----|
| 3 MB 63                  | Poles | 3            | 4            | 5    | 3   | 4          | 5   |
| Dim. in mm               | a     | 162          | 165          | 167  | 209 | 209        | 208 |
|                          | b     | 60           | 68           | 76   | 82  | 82         | 89  |
|                          | h     | 83           | 92           | 98   | 100 | 100        | 108 |
|                          | у     | 14,5         | 16           | 16   | 22  | 22         | 22  |
|                          |       |              |              |      |     |            |     |
| Terminal for cond. cross |       | 1            | 1            | 1    | 2,5 | 2,5        | 2,5 |
| section (mm²) minmax.    |       | <b>—</b> 2,5 | <b>—</b> 2,5 | —2,5 | -6  | <b>—</b> 6 | 6   |