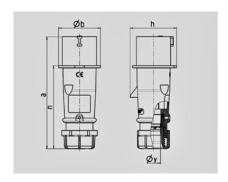

| Drawing                  | Amp.  |              | 16           |             |            | 32         |      |
|--------------------------|-------|--------------|--------------|-------------|------------|------------|------|
| 2 MB 217                 | Poles | 3            | 4            | 5           | 3          | 4          | 5    |
| Dim. in mm               | а     | 142          | 147          | 147         | 186        | 186        | 180  |
|                          | b     | 53           | 59           | 67          | 70         | 70         | 77   |
|                          | h     | 59           | 69,4         | 76          | 81         | 81         | 89,5 |
|                          | n     | 105,2        | 110,5        | 110,5       | 141        | 141        | 135  |
|                          | у     | 14,5         | 16           | 16          | 22         | 22         | 22   |
| Terminal for cond. cross |       | 1            | 1            | 1           | 2,5        | 2,5        | 2,5  |
| section (mm²) minmax.    |       | <b>—</b> 2,5 | <b>—</b> 2,5 | <b>—2,5</b> | <b>—</b> 6 | <b>—</b> 6 | 6    |