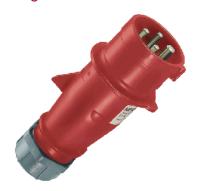

## Plug AM-TOP® - Part no. 252

- screw terminals
- single part body
- cable gland and sealing
- strain relief and protection against kinking

| Technical information |                 |
|-----------------------|-----------------|
| Ampere                | 16 A            |
| Poles                 | 4 p             |
| Voltage               | 400V            |
| Earth position        | 6 h             |
| Hertz                 | 50-60 Hz        |
| Connection technology | Screw terminals |
| Contact               | standard        |
| Protection type       | IP 44           |