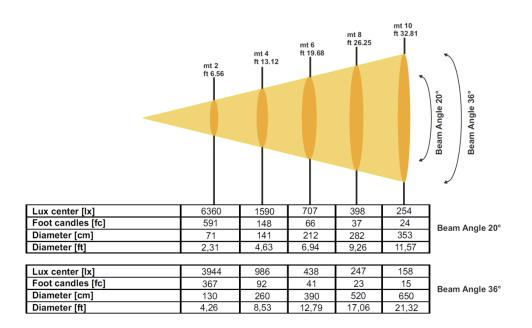

The unit features an internal four-shutter shaping system, and a 20° to 36° linear zoom.

D.T.S. illuminazione srl · Via Fagnano Selve 12/14 · 47843 Misano Adriatico RN · Italy Tel. +39 0541 611131 · Fax +39 0541 611111 · info@dts-lighting.it · dts-lighting.it ISO 9001:2008 DTS quality system is certified to the ISO 9001:2008 standard [Certification no. 9105.DTS1]

## **OPTICAL GROUP I** Т 20°- 36° linear zoom; High definition zoom lens with

double optical condenser lens