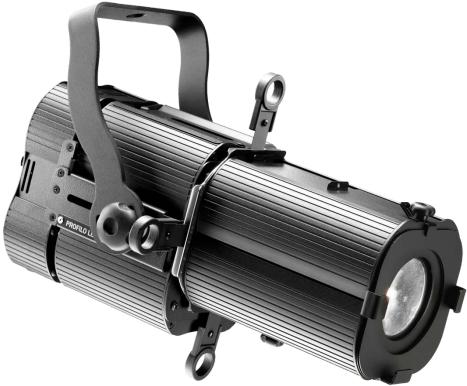

# PROFILO LED 80 CT

The compact LED Profile with selectable color temperature, for Theatre and Television

LINEARLY TUNABLE WHITE COLOR TEMPERATURE (2700K – 6000K) INTERNAL 4-SHUTTER SHAPING SYSTEM FLICKER FREE ADJUSTABLE ZOOM 20° - 36° NOISELESS DMX CONTROL EASY MAINTENANCE LONG LIFE LED (50,000 HOURS)

PROFILO LED 80 CT is a very compact LED profile spot equipped with an high efficiency 100 W white LED source.

The unit LED's white color temperature is linearly tunable from 2700K to 6000K; a must in top level Television and Theatre applications, where a perfectly adjustable white color temperature is a key requirement.

The unit features an internal four-shutter shaping system, and a 20° to 36° linear zoom.

D.T.S. illuminazione srl · Via Fagnano Selve 12/14 · 47843 Misano Adriatico RN · Italy Tel. +39 0541 611131 · Fax +39 0541 611111 · info@dts-lighting.it · dts-lighting.it ISO 9001:2008 DTS quality system is certified to the ISO 9001:2008 standard [Certification no. 9105.DTS1]