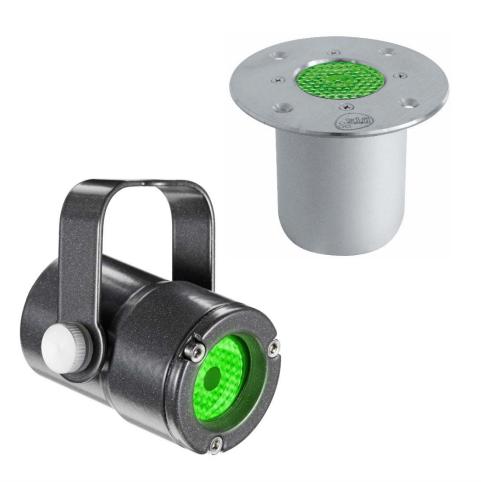

MINI FOCUS FC is a very compact IP65 LED projector available with an orientable bracket or with a recessed flange (MINI FOCUS R FC). The unit is fitted with one high power RGBW LED. The unit is suitable for shopping centers, restaurants, museums, clubs and any application where high quality color mixing and extracompactness are required.

#### I OPTICAL GROUP I

2 lenses sets available:

22° / 28°