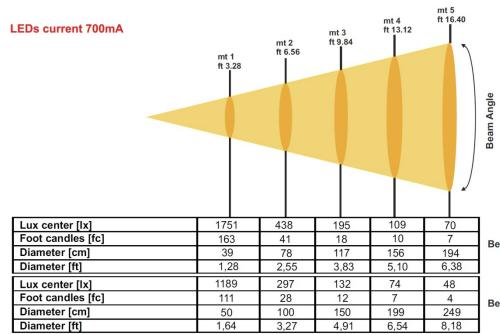

#### I OPTICAL GROUP I

2 lenses sets available:

22° / 28°

Beam Angle 22°

Beam Angle 28°