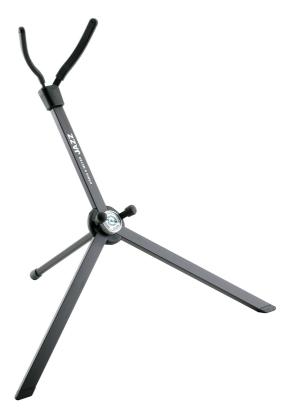

## **Product variant**

14335-000-55 - black

| Adjustment         | central locking screw                                                                                                               |
|--------------------|-------------------------------------------------------------------------------------------------------------------------------------|
| Height             | 425 mm                                                                                                                              |
| Instrument support | non-marring plastic material                                                                                                        |
| Material           | aluminum                                                                                                                            |
| Special features   | folds very small;<br>easy-to-use;<br>can be transported in the supplied velour bag in the saxophone bell;<br>embedded foot end caps |
| Suitable for       | Bb tenor saxophones                                                                                                                 |
| Туре               | black                                                                                                                               |
| Weight             | 0.36 kg                                                                                                                             |
|                    |                                                                                                                                     |

Practical, easy to use and stable stand for tenor saxophones. Solid square-type aluminum tubes with the large central locking screw, protective rubber bumps where stand connects with the saxophone body and the bell. Embedded foot end caps. Folds compactly, can be transported in the supplied velour bag in the saxophone bell.