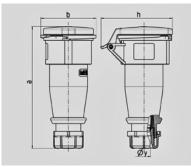

| Drawing                  | Amp.  | 16   |      |      | 32  |     |     |
|--------------------------|-------|------|------|------|-----|-----|-----|
| 3 MB 63                  | Poles | 3    | 4    | 5    | 3   | 4   | 5   |
| Dim. in mm               | а     | 162  | 165  | 167  | 209 | 209 | 208 |
|                          | b     | 60   | 68   | 76   | 82  | 82  | 89  |
|                          | h     | 83   | 92   | 98   | 100 | 100 | 108 |
|                          | У     | 14,5 | 16   | 16   | 22  | 22  | 22  |
|                          |       |      |      |      |     |     |     |
| Terminal for cond. cross |       | 1    | 1    | 1    | 2,5 | 2,5 | 2,5 |
| section (mm²) minmax.    |       | -2,5 | —2,5 | —2,5 | 6   | —6  | 6   |