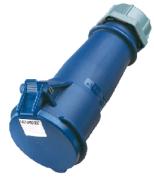

## Connector AM-TOP® - Part no. 522

- screw terminals
- single part body
- cable gland and sealing
- strain relief and protection against kinking

| Technical information |                 |
|-----------------------|-----------------|
| Ampere                | 32 A            |
| Poles                 | 3 p             |
| Voltage               | 230V            |
| Earth position        | 6 h             |
| Hertz                 | 50-60 Hz        |
| Connection technology | Screw terminals |
| Contact               | standard        |
| Protection type       | IP 44           |