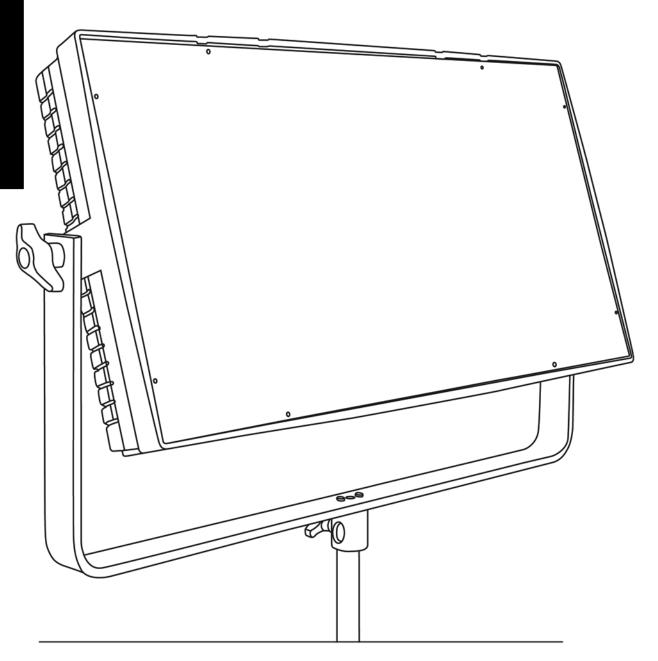

# **Technical features**

| Dimensions                                                          | 65 cm x 34 cm x 11 cm               |  |
|---------------------------------------------------------------------|-------------------------------------|--|
| Weight                                                              | 9 kg                                |  |
| CRI (Colour Rendering Index)                                        | > 95, typical 96                    |  |
| Dimmer 0 – 100                                                      | included                            |  |
| Dimming curves mode                                                 | Linear, Exponential,<br>Logarithmic |  |
| DMX module                                                          | included                            |  |
| DMX (bit)                                                           | 8 bit and 16 bit                    |  |
| Connection for 2 x 14.8 V battery with standard XLR 4 pin connector | included                            |  |
| Standard XLR 5 pin connectors for connection to DMX console         | included                            |  |
| Watt consumption                                                    | 400 W                               |  |
| Colour temperature                                                  | 2800 K – 10000 K                    |  |
| Voltage AC                                                          | 90 V - 240 V                        |  |
| Frequency (input)                                                   | 50/60 Hz                            |  |
| Compliance                                                          | CE                                  |  |