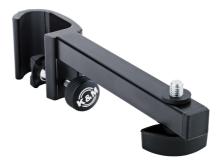

## 19715 Universal clamping holder

## Data

| Length             | 232 mm                                                                     |
|--------------------|----------------------------------------------------------------------------|
| Material           | steel                                                                      |
| Max. load capacity | 0.75 kg                                                                    |
| Screw-on to        | tube diameter up to 30 mm                                                  |
| Special features   | to be attached to tubes up to 30 mm diameter; with 3/8" threaded connector |
| Туре               | black                                                                      |
| Weight             | 0.34 kg                                                                    |
|                    |                                                                            |

The robust clamping element with the ergonomic clamping screw provides for a quick and easy mount to tubes with a diameter of up to 30 mm. Thanks to the 3/8" screw all K&M iPad holders or Tablet PC holders can be mounted easily. Alternatively, an additional microphone or other accessories (with 3/8" threaded connector) can also be mounted.