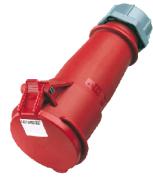

## Connector AM-TOP® - Part no. 514

- screw terminals
- single part body
- cable gland and sealing
- strain relief and protection against kinking

| Technical information |                 |  |  |  |  |
|-----------------------|-----------------|--|--|--|--|
| Ampere                | 16 A            |  |  |  |  |
| Poles                 | 4 p             |  |  |  |  |
| Voltage               | 400V            |  |  |  |  |
| Earth position        | 6 h             |  |  |  |  |
| Hertz                 | 50-60 Hz        |  |  |  |  |
| Connection technology | Screw terminals |  |  |  |  |
| Contact               | standard        |  |  |  |  |
| Protection type       | IP 44           |  |  |  |  |