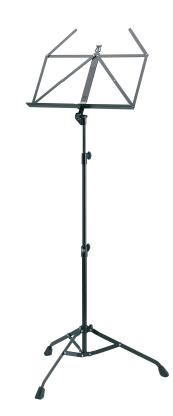

## <sup>107</sup> Music stand

## Data

| EAN                   | 4016842100484                             |
|-----------------------|-------------------------------------------|
| Height                | from 675 to 1,470 mm                      |
| Leg construction      | solid brace construction, folds compactly |
| Material              | steel                                     |
| Music desk dimensions | 485 x 240 x 42 mm                         |
| Product Category      | Starline                                  |
| Rod combination       | 3-piece folding design                    |
| Size when folded      | 680 mm                                    |
| Special features      | extremely stable                          |
| Tiefe                 | 42                                        |
| Туре                  | black                                     |
| Weight                | 2.5 kg                                    |
|                       |                                           |

The proven and very stable music stand is also available in a nickel-colored finish. The black clamping elements protect the finish and ensure comfortable and user friendly height adjustment. Larger end caps and the extremely stable leg construction provide the music stand with extraordinary stability.