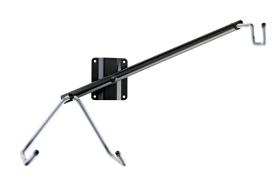

## <sup>16296</sup> Wall mount for acoustic guitar

| Data                 |                                         |
|----------------------|-----------------------------------------|
| Dimensions           | 690 x 220 x 205 mm                      |
| Direction            | in 8° settings 360° adjustable          |
| Dispenser dimensions | 565 x 230 x 150 mm                      |
| EAN                  | 4016842814596                           |
| Instrument support   | silicone cover                          |
| Material             | steel                                   |
| Special features     | flexible support arms for neck and body |
| Suitable for         | acoustic guitars                        |
| Туре                 | black                                   |
| Weight               | 1.14 kg                                 |

Screw-on type wall mount to hold acoustic guitars. Features flexible support arms for neck and body for a perfect presentation of the instrument. Support arms are covered with non-marring rubber to protect the instrument.