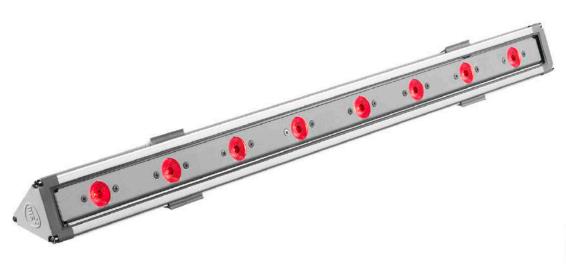

# FREELINE 60 FC

The extra Compact and Stylish LED bar for indoor and outdoor installations

FREELINE 60 FC is a powerful LED bar in a very compact size. Developed with a stylish design, it is suitable for indoor or outdoor applications (IP65-rated). FREELINE 60 FC is available with different beam angles and it can be fitted with additional filters to further enlarge its projections range. The unit can be powered by DRIVENET 416, 832 or 1664 power supplies.

# FREELINE 60 FC