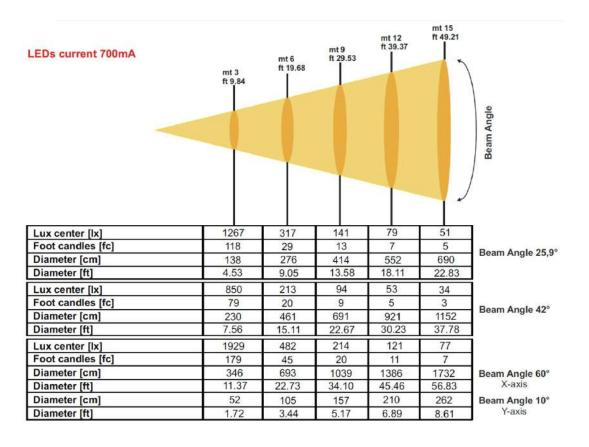

#### I OPTICAL GROUP I

3 lenses sets available:  $26^{\circ}$ ,  $42^{\circ}$ ,  $60^{\circ}x10^{\circ}$ 