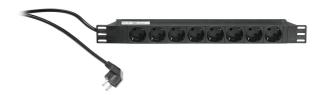

## **Product variant**

28670-000-55 - black

| Connection              | electric cable 2 m                                                             |
|-------------------------|--------------------------------------------------------------------------------|
| Electrical connect data | ion230 V AC 50Hz                                                               |
| Height (units)          | 1 space                                                                        |
| Material                | aluminum                                                                       |
| Plug                    | shockproofed                                                                   |
| Sockets                 | 8 piece on the front side                                                      |
| Special features        | maximum 3600 W total power input under regular technical connection conditions |
| Туре                    | black                                                                          |
| Weight                  | 0.76 kg                                                                        |
|                         |                                                                                |

1 space Power Box, sturdy aluminum housing. Only for alternating voltage. Power supply 16 A 230 V~. Without on/off switch. With plug and 2 m cable and 8 sockets on the front side.