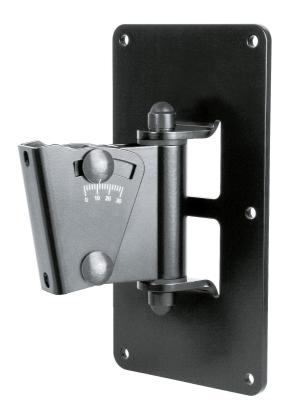

## **Product variant**

24481-000-55 - black

| Angle of inclination | 0° to 30°                                                                                                                    |
|----------------------|------------------------------------------------------------------------------------------------------------------------------|
| Material             | steel                                                                                                                        |
| Max. load capacity   | 25 kg                                                                                                                        |
| Mounting             | attaches to walls                                                                                                            |
| Special features     | easy mounting by convenient hooking in and screw locking;<br>swivelling and tiltable;<br>large wall plate for heavy speakers |
| Swivel               | 90 °                                                                                                                         |
| Туре                 | black                                                                                                                        |
| Wall clearance       | 110 mm                                                                                                                       |
| Wall plate           | 220 x 120 mm                                                                                                                 |
| Weight               | 1.34 kg                                                                                                                      |
|                      |                                                                                                                              |

Multi-purpose wall mount for speakers with large wall plate for heavy speakers. The mounted speaker can be swiveled to the sides and tilted up to 30°. Easy mounting by convenient hooking in and screw locking.