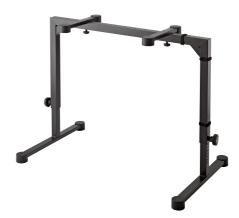

## Table-style keyboard stand »Omega«

Its compact steel tubing construction and large round floor protectors make this attractive keyboard stand significantly more stable. Two sided spring-loaded locking screws make precision height adjustment easy. The support arms can be adjusted to suit the size of the keyboard. When folded, the table is impressively flat. The design of the table complements keyboard bench 14085 or 14086. An optional extra is the 18813 attachment for a second keyboard or laptop. Use the adapter 18814 to mount the microphone boom arm 18956, the music holder 18958, the iPad holder 18816 or the universal holder 18817 easily and quickly.