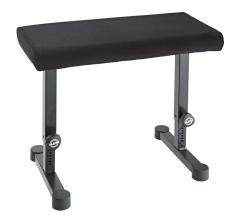

## **Product variant**

14086-019-55 - black fabric

## **Data**

| EAN               | 4016842109685                      |
|-------------------|------------------------------------|
| Height            | from 430 to 650 mm                 |
| Height adjustment | spring-loaded clamping knob        |
| Material          | steel                              |
| Seat              | fabric covering, size 660 x 330 mm |
| Special features  | with engraved height scale         |
| Туре              | black fabric                       |
| Weight            | 8.65 kg                            |
|                   |                                    |

Its compact steel tubing construction and large round foot end caps make this attractive bench significantly more stable. Excellent sitting comfort is achieved by a wear-resistant fabric seat covering for enjoyable and relaxed keyboard playing. The two sided spring-loaded locking screws make precision height adjustment easy. There is an engraved height scale to find your personal setting with ease. The bench complements keyboard tables 18810/18820.