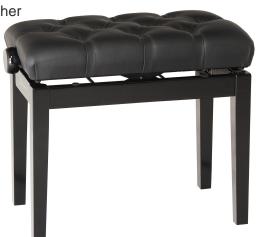

## Piano bench with quilted seat cushion

## **Product variant**

13981-400-21 - bench black glossy finish, seat black leather

## **Data**

| EAN               | 4016842826131                                 |
|-------------------|-----------------------------------------------|
| Height            | from 505 to 595 mm                            |
| Height adjustment | dual crossbar                                 |
| Material          | wood                                          |
| Seat              | leather covering, size 550 x 330 mm           |
| Туре              | bench black glossy finish, seat black leather |
| Weight            | 9.2 kg                                        |
|                   |                                               |

Complete piano bench with a high quality quilted seat cushion. Solid European beech wood, varnished with four coats of polyester. Stable legs with non-slip rubber end-caps. Dual crossbar mechanism for easy and precise height adjustment. Heavy duty seat cushion made out of MDF material with quilted black leather cover. The piano bench ships flat and is easy to assemble.