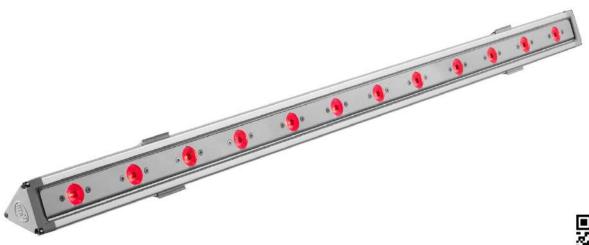

# FREELINE 90 FC

12 x OSTAR RGBW LEDS
HIGH QUALITY COLOR MIXING
CHOICE OF DIFFERENT
BEAM ANGLES
IP65 WATERPROOF LED BAR
VERSATILE AND COMPACT
CUSTOMIZABLE FOR
DIFFERENT APPLICATIONS
DMX-CONTROLLED

FREELINE 90 FC is a powerful LED bar in a compact size. Developed with a stylish design, it is suitable for indoor or outdoor applications (IP65-rated). FREELINE 90 FC is available with different beam angles and it can be fitted with additional filters to further enlarge its projections range. The unit can be powered by DRIVENET 416, 832 or 1664 power supplies.

#### I OUTPUT I

12 RGBW LEDs 5,160 Lumens @ 700 mA

LED lifespan: 50,000 hours (70% lumen output)

#### I OPTICAL GROUP I

3 lenses sets available: 26°, 42°, 60°x10°

### I PHYSICAL I

IP65

IK protection degree: IK09 Housing: Aluminium Weight: 2 Kg

Dimensions: 884 mm x 51 mm x 65 h mm