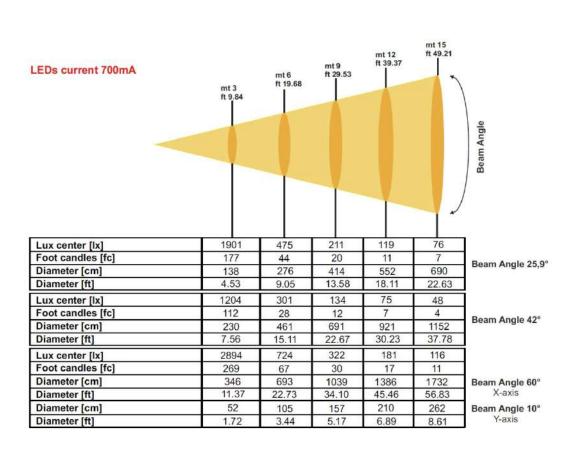

to further enlarge its projections range. The unit can be powered by DRIVENET 416, 832 or 1664 power supplies.







## FREELINE 90 FC



#### I OUTPUT I

12 RGBW LEDs 5,160 Lumens @ 700 mA

LED lifespan: 50,000 hours (70% lumen output)

#### I OPTICAL GROUP I

3 lenses sets available: 26°, 42°, 60°x10°

#### I INTERFACE / CONTROL / PROGRAMMING I

Interface: DMX 512 / RDM or ArtNet (via DRIVENET series)

I POWER SUPPLY I

External PSU:
DRIVENET 416 / 832 PSU (Full-range 100240Vac 50-60 Hz)
DRIVENET 1664 (range 180-240Vac 50-60 Hz)
Power consumption: 120 W max

#### I CONNECTIONS I

30 cm cable with M12 male connector

### I OPERATING AMBIENT TEMPERATURE I

-10° / 40°

### I PHYSICAL I

IP65

IK protection degree: IK09 Housing: Aluminium Weight: 2 Kg

Dimensions: 884 mm x 51 mm x 65 h mm