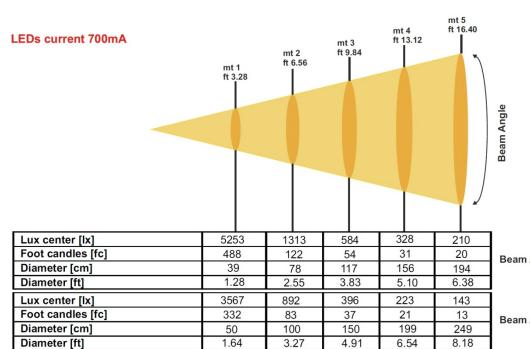

#### I OPTICAL GROUP I

2 lenses sets available:  $22^{\circ}$  /  $28^{\circ}$ 

95 x 89 x 105 h mm (F0CUS FC)

125 x 78 x 125 h mm (FOCUS R FC)

Beam Angle 22°

Beam Angle 28°