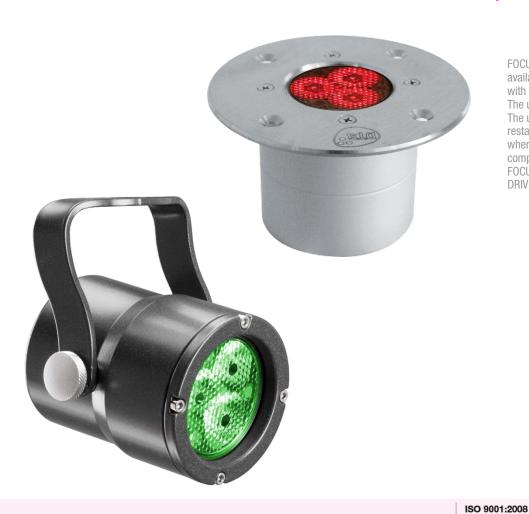

FOCUS FC is a very compact IP65 LED projector available either with an orientable bracket or with a recessed flange (FOCUS R FC). The unit is fitted with 3 high power RGBW LEDs. The unit is suitable for shopping centers, restaurants, museums, clubs and any application where high quality color mixing and great compactness are required. FOCUS FC must be powered by an external PSU: DRIVENET 416, 832, or 1664.

#### I OUTPUT I

3 x RGBW LEDs Lumens: 1,288@700mA LED lifespan: 50,000 hours (70% lumen output)

#### I PHYSICAL I

IP65

IK protection degree: IK09 (only R version)

Housing: Aluminium

Weight:

0.8 Kg (FOCUS FC)

1 Kg (FOCUS R FC)

Dimensions:

95 x 89 x 105 h mm (F0CUS FC)

125 x 78 x 125 h mm (FOCUS R FC)

Beam Angle 22°

Beam Angle 28°