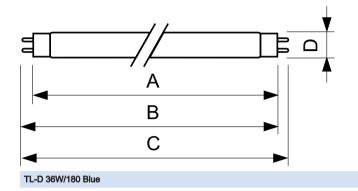

n kWh/1000 h   | 45 kWh                       |
|                                 |                              |
| Product Data                    |                              |
| Full product code               | 871150072754140              |
| Order product name              | TL-D Colored 36W Blue 1SL/25 |
| EAN/UPC - Product               | 8711500727541                |
| Order code                      | 928048501805                 |
| Numerator - Quantity Per Pack   | 1                            |
| Numerator - Packs per outer box | 25                           |
| Material Nr. (12NC)             | 928048501805                 |
| Net Weight (Piece)              | 138.400 g                    |

Datasheet, 2016, December 21 data subject to change

## **Dimensional drawing**