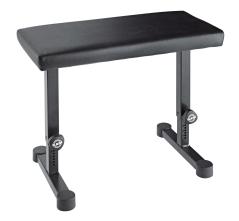

## **Product variant**

14085-019-55 - black imitation leather

## **Data**

| 4016842109678                     |
|-----------------------------------|
|                                   |
| from 430 to 650 mm                |
| oring-loaded clamping knob        |
| steel                             |
| er covering, size 660 x 330<br>mm |
| with engraved height scale        |
| black imitation leather           |
| 9.5 kg                            |
|                                   |

Its compact steel tubing construction and large round foot end caps make this attractive bench significantly more stable. Excellent sitting comfort is achieved by an attractive skai leather seat covering for enjoyable and relaxed keyboard playing. The two sided spring-loaded locking screws make precision height adjustment easy. There is an engraved height scale to find your personal setting with ease. The bench complements keyboard tables 18810/18820.