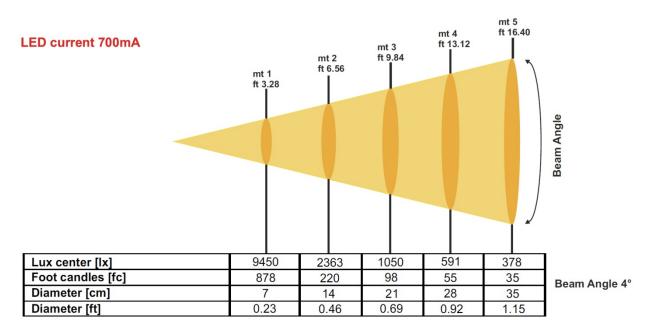

#### I OUTPUT I

1 x White 3000K LED Lumens: 203@700mA CRI > 80 Also available with 2700K, 4000K or 5600K LED. LED lifespan: 50,000 hours (70% lumen output)

I OPTICAL GROUP I Ultra-narrow 4° lens