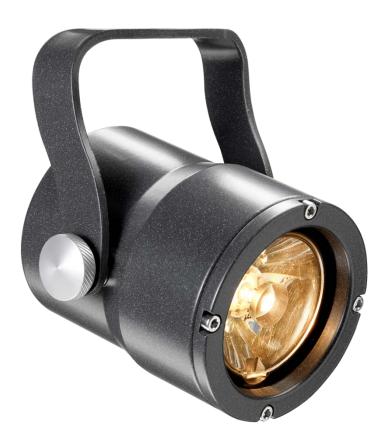

# FOCUS PINSPOT

The supercompact light with a powerful ultranarrow beam

1 x HIGH POWER 3000K WHITE LED ALSO AVAILABLE WITH 2700K, 4000K OR 5600K WHITE LED ULTRA-NARROW 4° LENS IP65 WATER PROOF EXTRA COMPACT AND LIGHTWEIGHT

FOCUS PINSPOT is a very compact IP65 LED projector fitted with one high-power white LED coupled with an ultra-narrow 4° lens. This unique layout makes the unit particularly suitable for applications requiring a compact and unobtrusive projector capable to deliver a longthrow extra-bright beam of light. FOCUS PINSPOT must be powered by an external PSU: DRIVENET 416, 832 or 1664.