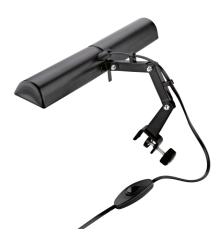

## **Double music stand light**

## **Data**

| Clamping range                          | up to 20 mm          |
|-----------------------------------------|----------------------|
| Connection                              | electric cable 2 m   |
| Electrical connection230 V AC 50Hz data |                      |
| Intensity                               | 2 x ~2500 lux        |
| Lamp shade length                       | 320 mm               |
| Light positioning by                    | pivoted joint        |
| Lighting appliance                      | 2 light bulbs        |
| Material                                | steel                |
| Power output                            | max. 25 Watt         |
| Power supply                            | only mains operation |
| Туре                                    | black                |
| Weight                                  | 0.52 kg              |
|                                         |                      |

Double music stand light (320 mm) with black light shades. Three-way tilt adjustment for precise placement. Two meter electrical cable with on-off switch and Euro-style plug. Two tubular bulbs included. Uses only tubular bulbs with a maximum rating of 25 watts. In-door use only.