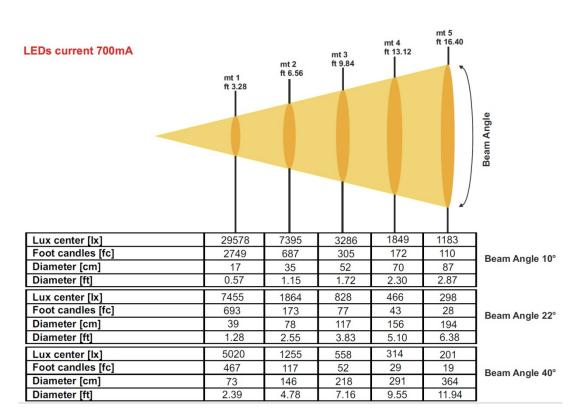

### I OPTICAL GROUP I

3 lenses sets available:  $10^{\circ}$  /  $22^{\circ}$  /  $40^{\circ}$ 