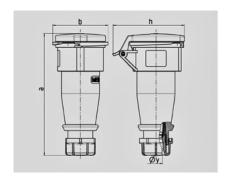

| Drawing                  | Amp.  |              | 16           |      |     | 32         |     |
|--------------------------|-------|--------------|--------------|------|-----|------------|-----|
| 3 MB 63                  | Poles | 3            | 4            | 5    | 3   | 4          | 5   |
| Dim. in mm               | a     | 162          | 165          | 167  | 209 | 209        | 208 |
|                          | b     | 60           | 68           | 76   | 82  | 82         | 89  |
|                          | h     | 83           | 92           | 98   | 100 | 100        | 108 |
|                          | y     | 14,5         | 16           | 16   | 22  | 22         | 22  |
|                          |       |              |              |      |     |            |     |
| Terminal for cond. cross |       | 1            | 1            | 1    | 2,5 | 2,5        | 2,5 |
| section (mm²) minmax.    |       | <b>—</b> 2,5 | <b>—</b> 2,5 | —2,5 | -6  | <b>—</b> 6 | 6   |