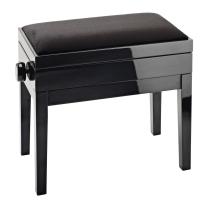

## 13950 Piano bench with sheet music storage

## **Product variant**

13950-100-21 - bench black glossy finish, seat black velvet

Complete piano bench with seat cushion and integrated sheet music storage. Solid European beech wood, varnished with four coats of polyester. Stable legs with non-slip rubber end-caps. Dual crossbar mechanism for easy and precise height adjustment. Heavy duty seat cushion made out of MDF material with black velvet cover. The piano bench ships flat and is easy to assemble.