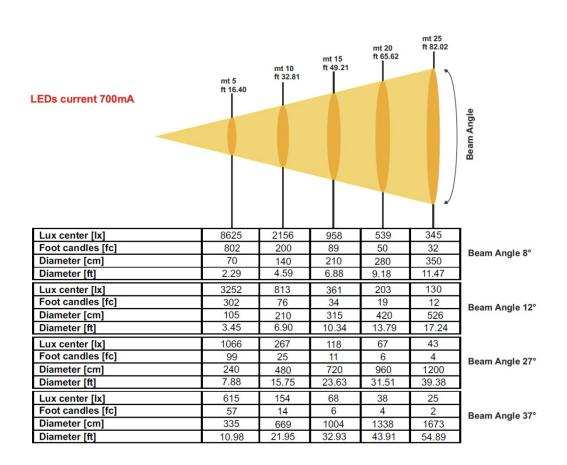

DONUT 18 FC is available with different optics  $(8^{\circ}/12^{\circ}/27^{\circ}/37^{\circ})$ .

The unit is powered by DRIVENET 416 / 832 or 1664 power supplies. Refer to local norms in case of underwater installation.

#### I OPTICAL GROUP I

4 lenses sets available: 8° / 12° / 27° / 37°