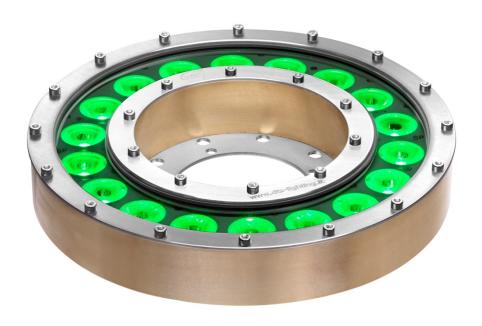

# DONUT 18 FC

HIGH QUALITY RGBW
COLOR MIXING
IP68 / DESIGNED FOR
DANCING FOUNTAINS
EXTREMELY POWERFUL
STAINLESS STEEL & BRONZE BODY
CHOICE OF DIFFERENT
LENSES AVAILABLE

DONUT 18 FC is an IP68 projector developed for fixed underwater installations. Its particular shape allows the fountain nozzle to pass through the central hole of the unit, so you always get the most suitable projection in dancing fountain applications.

# I PHYSICAL I

IP68 (max immersion depth: 2 m) IK protection degree: IK09 Housing: Bronze / 316 Stainless steel Weight: 12.4 Kg

Dimensions: 300 x 121 300 h mm