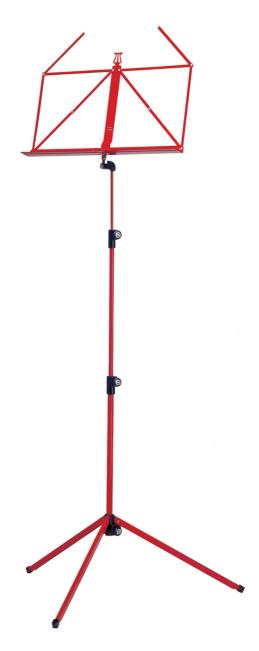

## 100/1 Music stand

## **Product variant**

10010-000-59 - red

## Data

| Height                          | from 625 to 1,240 mm            |
|---------------------------------|---------------------------------|
| Leg construction                | U-profile legs snap into socket |
| Material                        | steel                           |
| Music desk                      | traditionally foldable          |
| Music desk dimensio#35 x 215 mm |                                 |
| Product Category                | Baseline                        |
| Rod combination                 | 3-piece folding design          |
| Size when folded                | 490 mm                          |
| Special features                | different colors available      |
| Туре                            | red                             |
| Weight                          | 1.31 kg                         |
|                                 |                                 |

K&M's colorful collection of music stands helps to make music fun for kids of all ages. Folding, 3-piece telescopic design.