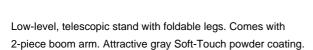

## Microphone stand »Soft-Touch«

## **Data**

| Boom arm          | 2-piece telescopic design                                                                          |
|-------------------|----------------------------------------------------------------------------------------------------|
| Boom arm clamping | g T-bar locking screw                                                                              |
| Boom arm length   | from 470 to 775 mm                                                                                 |
| Height            | from 425 to 645 mm                                                                                 |
| Height adjustment | clutch                                                                                             |
| Leg construction  | socket with foldable legs                                                                          |
| Material          | steel                                                                                              |
| Rod combination   | 2-piece folding design                                                                             |
| Special features  | low-level microphone stand;<br>zinc die-cast base;<br>gray powder coating;<br>low light reflection |
| Threaded connecto | r 3/8"                                                                                             |
| Туре              | gray                                                                                               |
| Weight            | 2.08 kg                                                                                            |
|                   |                                                                                                    |