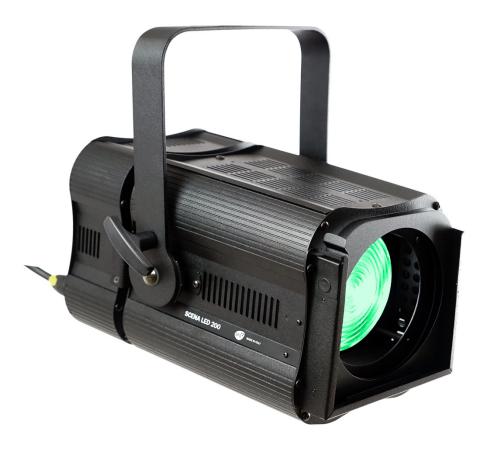

SCENA LED 200 MZ FC is a high power LED projector in a very compact and lightweight size.

SCENA LED 200 MZ FC is equipped with a high efficiency 200 W RGBW LED source, coupled with a 14° - 60° motorized linear zoom. This layout makes the unit particularly suitable for theatres, TV studios, exhibitions, events and any application requiring an endless palette of colors and a DMX / RDM remote management of zoom, dimming and shutter functions.

## I OPTICAL GROUP I

Ø 150 mm Fresnel lens 14°-60° motorized linear zoom