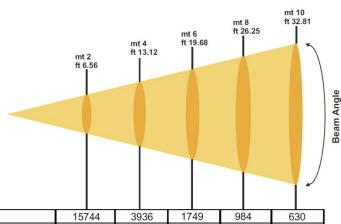

Lux center [lx] Foot candles [fc] 1463 366 163 91 59 Diameter [cm] 196 49 98 147 246 Diameter [ft] 1.61 3.22 4.83 6.45 8.06

Beam Angle 14° @ 50%

| Lux center [lx]   | 4081 | 1020  | 453   | 255   | 163   |
|-------------------|------|-------|-------|-------|-------|
| Foot candles [fc] | 379  | 95    | 42    | 24    | 15    |
| Diameter [cm]     | 231  | 462   | 693   | 924   | 1155  |
| Diameter [ft]     | 7.58 | 15.15 | 22.73 | 30.31 | 37.88 |

Beam Angle 60° @ 10%