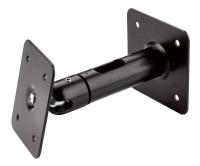

The practical wall and ceiling mount for smaller loudspeakers has been upgraded. A new feature is a cable outlet, which now provides an internal cable guide for hidden installations. Thanks to two special threaded pins and the Allen wrench / hexagon key included in the delivery, the universal joint can be positioned and set exactly. As such the maximum load increases to 10 kg. The wall distance has been reduced to 160 mm.