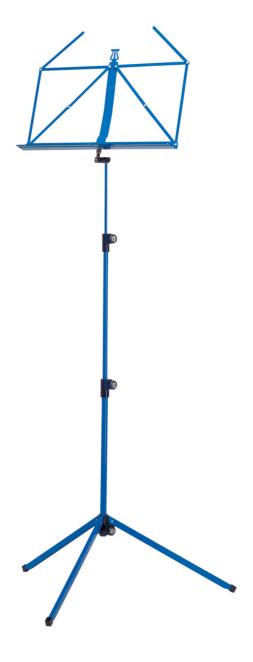

## **Product variant**

10010-000-54 - blue

| Height            | from 625 to 1,240 mm            |
|-------------------|---------------------------------|
| Leg construction  | U-profile legs snap into socket |
| Material          | steel                           |
| Music desk        | traditionally foldable          |
| Music desk dimens | io4135 x 215 mm                 |
| Product Category  | Baseline                        |
| Rod combination   | 3-piece folding design          |
| Size when folded  | 490 mm                          |
| Special features  | different colors available      |
| Туре              | blue                            |
| Weight            | 1.31 kg                         |

K&M's colorful collection of music stands helps to make music fun for kids of all ages. Folding, 3-piece telescopic design.