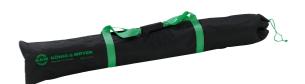

## **Carrying case**

## **Product variant**

21422-000-00

| Dimensions         | 1,290 x 140 x 140 mm                                                             |
|--------------------|----------------------------------------------------------------------------------|
| Fastener           | cord fastener                                                                    |
| Handle or carrying | <b>tyþe</b> ndle                                                                 |
| Material           | nylon                                                                            |
| Special features   | to store and transport two speaker/monitor<br>stands;<br>two inside compartments |
| Weight             | 0.36 kg                                                                          |

Designed to carry 2 K&M speaker/monitor stands 21420. Made of black waterproof nylon. Two inside compartments with draw-string closure and sturdy handles.