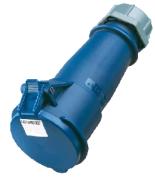

## Connector AM-TOP® - Part no. 510

- screw terminals
- single part body
- cable gland and sealing
- strain relief and protection against kinking

| Technical information |                 |
|-----------------------|-----------------|
| Ampere                | 16 A            |
| Poles                 | 3 p             |
| Voltage               | 230V            |
| Earth position        | 6 h             |
| Hertz                 | 50-60 Hz        |
| Connection technology | Screw terminals |
| Contact               | standard        |
| Protection type       | IP 44           |