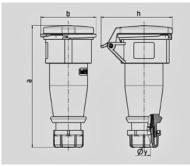

| Drawing                  | Amp.  |      | 16   |      |     | 32  |     |
|--------------------------|-------|------|------|------|-----|-----|-----|
| 3 MB 63                  | Poles | 3    | 4    | 5    | 3   | 4   | 5   |
| Dim. in mm               | а     | 162  | 165  | 167  | 209 | 209 | 208 |
|                          | b     | 60   | 68   | 76   | 82  | 82  | 89  |
|                          | h     | 83   | 92   | 98   | 100 | 100 | 108 |
|                          | у     | 14,5 | 16   | 16   | 22  | 22  | 22  |
|                          |       |      |      |      |     |     |     |
| Terminal for cond. cross |       | 1    | 1    | 1    | 2,5 | 2,5 | 2,5 |
| section (mm²) minmax.    |       | -2,5 | —2,5 | —2,5 | -6  | —6  | -6  |