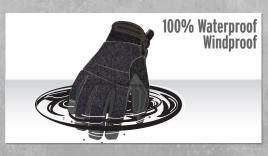

## MWG - WATERPROOF

The all stealth black **MWG Waterproof Winter** is designed for the rigors of non combat military applications in cold, wet wintry conditions. Featuring triple layer technology consisting of a warm microfleece inner layer, a 100% Waterproof and Windproof middle layer and a durable form fit outer shell. High quality non-slip reinforcement patches on the palm increase durability and grip, and won't crack, shrink or harden under damp conditions.

"NO LOGO" all black stealth coloring synthetic leather base layer Clarino non-slip reinforcement PALM WATERPROOF/ 100% waterproof keeps hands **WINDPROOF** warm and dry synthetic leather base layer non-slip reinforcement **PALM** Velcro closure locks out dirt and **CUFF** debris **THUMB** terry cloth brow wipe S - 2XL **SIZING** PART # 08-8450-80-[size]