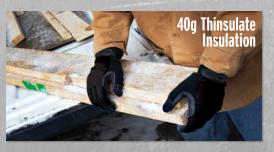

## MWG - WATERPROOF

The all stealth black **MWG Waterproof Winter** is designed for the rigors of non combat military applications in cold, wet wintry conditions. Featuring triple layer technology consisting of a warm microfleece inner layer, a 100% Waterproof and Windproof middle layer and a durable form fit outer shell. High quality non-slip reinforcement patches on the palm increase durability and grip, and won't crack, shrink or harden under damp conditions.