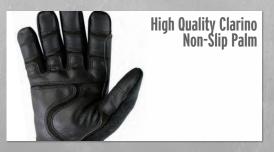

"NO LOGO" all black stealth coloring synthetic leather base layer Clarino non-slip reinforcement PALM WATERPROOF/ 100% waterproof keeps hands **WINDPROOF** warm and dry synthetic leather base layer non-slip reinforcement **PALM** Velcro closure locks out dirt and **CUFF** debris **THUMB** terry cloth brow wipe S - 2XL **SIZING** PART # 08-8450-80-[size]