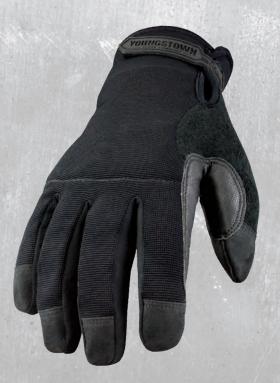

## MWG - WATERPROOF

The all stealth black **MWG Waterproof Winter** is designed for the rigors of non combat military applications in cold, wet wintry conditions. Featuring triple layer technology consisting of a warm microfleece inner layer, a 100% Waterproof and Windproof middle layer and a durable form fit outer shell. High quality non-slip reinforcement patches on the palm increase durability and grip, and won't crack, shrink or harden under damp conditions.

"NO LOGO" all black stealth coloring synthetic leather base layer Clarino non-slip reinforcement PALM WATERPROOF/ 100% waterproof keeps hands **WINDPROOF** warm and dry synthetic leather base layer non-slip reinforcement **PALM** Velcro closure locks out dirt and **CUFF** debris **THUMB** terry cloth brow wipe S - 2XL **SIZING** PART # 08-8450-80-[size]