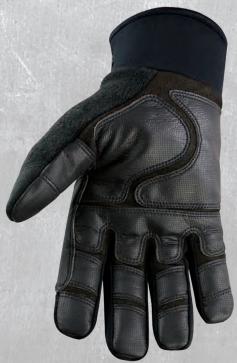

## MWG - WATERPROOF

The all stealth black **MWG Waterproof Winter** is designed for the rigors of non combat military applications in cold, wet wintry conditions. Featuring triple layer technology consisting of a warm microfleece inner layer, a 100% Waterproof and Windproof middle layer and a durable form fit outer shell. High quality non-slip reinforcement patches on the palm increase durability and grip, and won't crack, shrink or harden under damp conditions.

"NO LOGO" all black stealth coloring synthetic leather base layer Clarino non-slip reinforcement PALM WATERPROOF/ 100% waterproof keeps hands **WINDPROOF** warm and dry synthetic leather base layer non-slip reinforcement **PALM** Velcro closure locks out dirt and **CUFF** debris **THUMB** terry cloth brow wipe S - 2XL **SIZING** PART # 08-8450-80-[size]