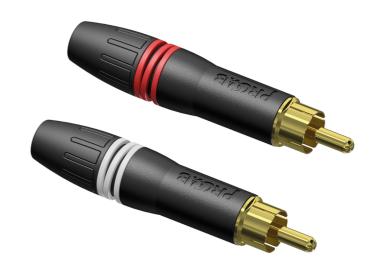

## Cable connector - professional RCA/Cinch male - gold contacts -

## Highlights:

- · 12 mm (Ø) outer diameter
- Gold contacts, scratch resistant black shell

These professional RCA connectors consist of a scratch resistant shell that is made of diecast zinc with a black chrome plating. The flexible cable insert at the back of the connector is made with a polyacetal bushing with an EPDM sealing jacket and can fit large cable diameters. Gold plating is provided on the contacts to ensure the most trustworthy communications.

These connectors are sold as pair.