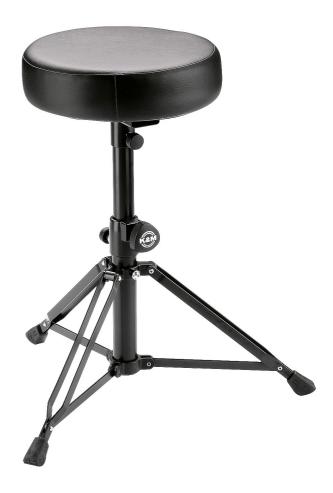

## 14015/14016 Drummer's throne

## Data

| Height            | from 500 to 710 mm                   |
|-------------------|--------------------------------------|
| Height adjustment | spring-loaded bolt and locking screw |
| Leg construction  | double-braced 3-leg base             |
| Material          | steel                                |
| Product Category  | Topline                              |
| Rod combination   | 2-piece folding design               |
| Seat              | imitation leather, diameter 325 mm   |
| Туре              | black leather                        |
| Weight            | 5.75 kg                              |

Sturdy, professional drum throne with foldable 3-leg base. Wide base for added stability. Wobble-free locking height-adjustment mechanism is extremely functional and user-friendly.