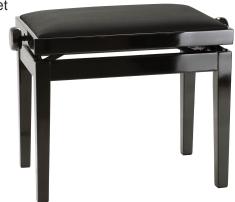

## 13961 Piano bench

## **Product variant**

13961-100-21 - bench black glossy finish, seat black velvet

## Data

| EAN               | 4016842114214                                |
|-------------------|----------------------------------------------|
| Height            | from 480 to 580 mm                           |
| Height adjustment | dual crossbar                                |
| Material          | boow                                         |
| Seat              | velvet covering, size 520 x 300 mm           |
| Туре              | bench black glossy finish, seat black velvet |
| Weight            | 10.8 kg                                      |
|                   |                                              |

Piano bench made of solid European beech wood, black glossy finish. Durable seat cushion with black velvet cover. The seat surface is 520 x 300 mm. The legs are tapped and firmly glued and equipped with non-slip rubber end caps. The height can be adjusted from 480 to 580 mm.