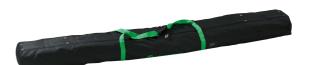

## **Product variant**

24611-000-00

| 2,250 x 320 x 170 mm                                                                |
|-------------------------------------------------------------------------------------|
| zip fastener                                                                        |
| ty <b>þe</b> ndle                                                                   |
| nylon                                                                               |
| to store and transport two lighting/speaker stands;<br>two inside compartments;<br> |
| snap fasteners adjust the sizes, 2250 or 1750 mm                                    |
| 1.13 kg                                                                             |
|                                                                                     |

To store and transport two lighting/speaker stands 246/1. Sturdy nylon fabric, water-resistant. Two inside compartments and two parallel zip closures with large carrying straps. Black with green K&M logo.