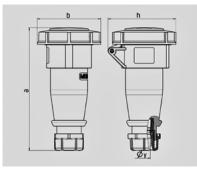

| Drawing                  | Amp.  |      | 16   |      |     | 32  |     |
|--------------------------|-------|------|------|------|-----|-----|-----|
| 3 MB 62                  | Poles | 3    | 4    | 5    | 3   | 4   | 5   |
| Dim. in mm               | а     | 146  | 166  | 172  | 212 | 212 | 213 |
|                          | b     | 72   | 79   | 89   | 96  | 96  | 102 |
|                          | h     | 80   | 88   | 95   | 98  | 98  | 105 |
|                          | у     | 14,5 | 16   | 16   | 22  | 22  | 22  |
|                          |       |      |      |      |     |     |     |
| Terminal for cond. cross |       | 1    | 1    | 1    | 2,5 | 2,5 | 2,5 |
| section (mm²) minmax.    |       | —2,5 | —2,5 | -2,5 | 6   | —6  | 6   |