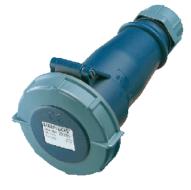

## Connector AM-TOP® - Part no. 540

- screw terminals
- single part body
- cable gland and sealing
- strain relief and protection against kinking

| Technical information |                 |
|-----------------------|-----------------|
| Ampere                | 16 A            |
| Poles                 | 3 p             |
| Voltage               | 230V            |
| Earth position        | 6 h             |
| Hertz                 | 50-60 Hz        |
| Connection technology | Screw terminals |
| Contact               | standard        |
| Protection type       | IP 67           |