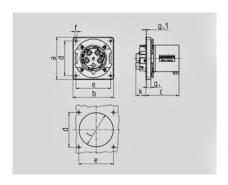

| Drawing                  | Amp.  | 63   |      |      |
|--------------------------|-------|------|------|------|
| 2 MB 155                 | Poles | 3    | 4    | 5    |
| Dim. in mm               | a     | 110  | 110  | 110  |
|                          | b     | 106  | 106  | 106  |
|                          | c     | 86   | 86   | 86   |
|                          | d     | 90   | 90   | 90   |
|                          | e     | 90   | 90   | 90   |
|                          | f     | 5,5  | 5,5  | 5,5  |
|                          | g.    | 12   | 12   | 12   |
|                          | g.1   | 2    | 2    | 2    |
|                          | k     | 28   | 28   | 28   |
|                          | - 1   | 88,5 | 88,5 | 88,5 |
| Terminal for cond. cross |       | 6    | 6    | 6    |
| section (mm²) minmax.    |       | —16  | —16  | —16  |