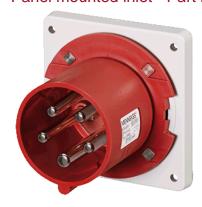

## Panel mounted inlet - Part no. 1688

- screw terminals
- highly heat resistant contact carrier
- nickel plated contacts
- a retaining nose to hold the hinged lid of the connector must be provided by the customer in order to ensure satisfactory locking

| Technical information |                                                               |  |  |  |
|-----------------------|---------------------------------------------------------------|--|--|--|
| Ampere                | 63 A                                                          |  |  |  |
| Poles                 | 5 p                                                           |  |  |  |
| Voltage               | 400V                                                          |  |  |  |
| Earth position        | 6 h                                                           |  |  |  |
| Hertz                 | 50-60 Hz                                                      |  |  |  |
| Connection technology | Screw terminals                                               |  |  |  |
| Contact               | nickel plated contacts, highly heat resistant contact carrier |  |  |  |
| Protection type       | IP 44                                                         |  |  |  |