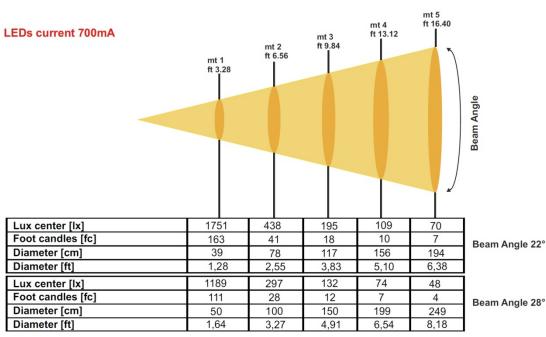

#### I OPTICAL GROUP I

2 lenses sets available:

22° / 28°

# | PHYSICAL |

IP20 (front is IP65-rated) Housing: Aluminium Weight: 0.23 Kg Dimensions: 64 x 88 x 64 h mm

Beam Angle 28°