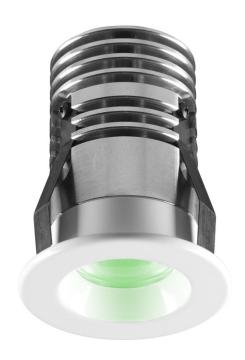

VICE R FC is a small and powerful Wash downlight LED projector suitable for indoor applications, such as offices, shopping centers, hotels and any location where top quality color mixing and brightness are required. VICE R FC features a single RGBW) LED. The unit offers a choice of different beam angles.
VICE R FC must be powered by an external PSU: DRIVENET 416, 832 or 1664.

# **VICE R FC**

# | PHYSICAL |

IP20 (front is IP65-rated) Housing: Aluminium Weight: 0.23 Kg Dimensions: 64 x 88 x 64 h mm

Beam Angle 28°