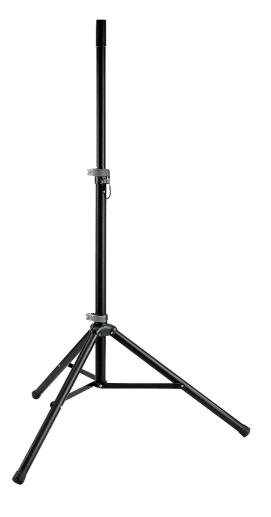

## **Data**

| Height             | from 1,270 to 1,930 mm                                        |
|--------------------|---------------------------------------------------------------|
| Height adjustment  | clamping lever and safety pin                                 |
| Leg construction   | tube legs with cross braces                                   |
| Material           | aluminum                                                      |
| Max. load capacity | 50 kg                                                         |
| Product Category   | Baseline                                                      |
| Rod combination    | 2-piece folding design                                        |
| Special features   | easy-to-use clamping levers;<br>adapter sleeve 21326 included |
| Tube end(s)        | diameter 35 mm                                                |
| Туре               | black                                                         |
| Weight             | 2.34 kg                                                       |
|                    |                                                               |

An easy-to-carry speaker stand made of high quality aluminum. Fiberglass-reinforced fittings and an additional safety pin ensure stable support for the speakers. The height and feet adjust by an easy-to-use clamping lever.