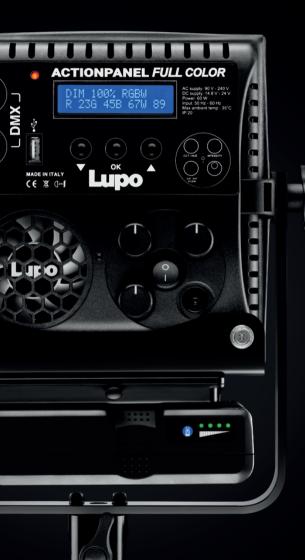

# Intuitive settings

The digital display on the back of the Actionpanel Full Color allows you to clearly and easily visualize the light intensity you decide to set, the chosen color temperature and the DMX channels. All functions and settings are designed to make life simpler for professionals.