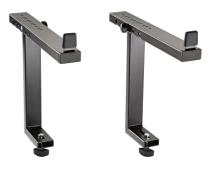

Stacker for a third level for the keyboard stand Omega 18810. The depth adjustment has 5 positions. The fixed height is 227 mm. The stacker can only be used in connection with stacker 18811. The rubber-covered stop angle provides for safety and ensures that the keyboard does not slip off the stacker.